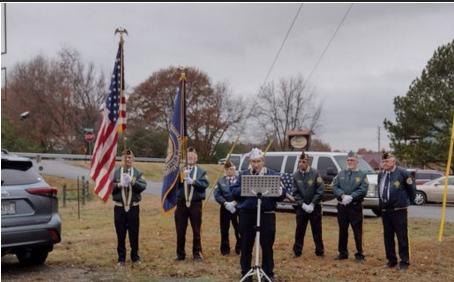

## HONOR GUARD NEWS CAPTAIN BONNIE TATOM

In this last guarter the Honor Guard has been very active, but we usually are very busy around Veterans Day. Over the past three months, we participated in 17 funerals, Posted Colors 4 times, were involved in 7 ceremonies and lead one parade with the color quard. We had a special invite to lead Cushman, Arkansas Miners parade. It was a long trip. We were invited to four school veterans programs. At Concord we were the program as veterans discussed their service with the students. At Quitman and Heber Springs we were guests and the students presented the program honoring veterans. We were unable to attend Rose Bud's request as it was late coming in and was at a time we had already committed to. We were at the closing of the Field of Heroes at the Courthouse. The Honor Guard was honored with the presentation of a beautiful vase for each member, personalized with their name on it. This was presented by Ricky Davis and organized by members of the Auxiliary. Then we all helped fold flags and pulled up poles and stakes. To perform these functions we had 199 call outs and 302.5 volunteer hours. The honor guard lost 3 members and 2 young auxiliary members as they transferred to another post. We are short members. We especially need members or volunteers able to march in parades. See any Honor Guard member if you would like to

participate.

Bonnie Tatom

Auxiliary Float at Lighted Christmas Parade.

## Tim Grant, Commander

Closing Field of Heroes Ceremony, November 11. (Front ) US Congressman French Hill, Skip Graewert, Larry VanveKoven, Phillip Harris, (Middle) Roy Thompson, Sam Clary, Jerrell Skinner, (Back) Ricky Davis, Ken Wahlgren and Bonnie Tatom.