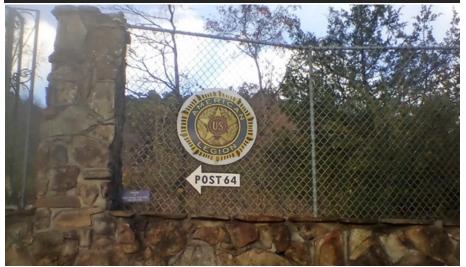

# **POST 64 ACTIVITIES**

Legionnaire Bruce Ziegenbalg donated the funds to purchase this metal American Legion emblem. Bonnie Tatom and Jerrell Skinner hung the sign at the south entrance to Highway 25B.