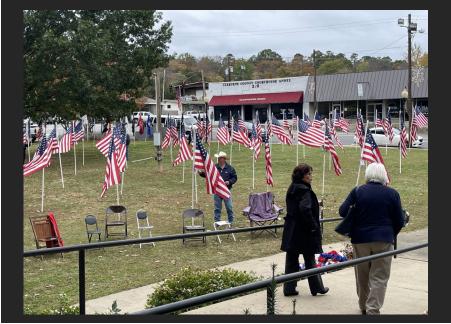

Betty Cupples, President, Unit 64, Heber Springs.

Betty Cupples and Ada Heath. Location, Veterans Memorial at Courthouse. Field of Heroes in backround. November 11.

## HONOR GUARD NEWS CAPTAIN BONNIE TATOM

In this last guarter the Honor Guard has been very active, but we usually are very busy around Veterans Day. Over the past three months, we participated in 17 funerals, Posted Colors 4 times, were involved in 7 ceremonies and lead one parade with the color quard. We had a special invite to lead Cushman, Arkansas Miners parade. It was a long trip. We were invited to four school veterans programs. At Concord we were the program as veterans discussed their service with the students. At Quitman and Heber Springs we were guests and the students presented the program honoring veterans. We were unable to attend Rose Bud's request as it was late coming in and was at a time we had already committed to. We were at the closing of the Field of Heroes at the Courthouse. The Honor Guard was honored with the presentation of a beautiful vase for each member, personalized with their name on it. This was presented by Ricky Davis and organized by members of the Auxiliary. Then we all helped fold flags and pulled up poles and stakes. To perform these functions we had 199 call outs and 302.5 volunteer hours. The honor guard lost 3 members and 2 young auxiliary members as they transferred to another post. We are short members. We especially need members or volunteers able to march in parades. See any Honor Guard member if you would like to

participate.

Bonnie Tatom

Auxiliary Float at Lighted Christmas Parade.

## Tim Grant, Commander

Closing Field of Heroes Ceremony, November 11. (Front ) US Congressman French Hill, Skip Graewert, Larry VanveKoven, Phillip Harris, (Middle) Roy Thompson, Sam Clary, Jerrell Skinner, (Back) Ricky Davis, Ken Wahlgren and Bonnie Tatom.

# **POST 64 ACTIVITIES**

Congratulations to Adjutant Dan Chalk who graduated the Arkansas Legion College October 23.

Unit 64 Auxiliary Field of Heroes Closing Ceremony on Veterans Day. Congressman French Hill was our guest speaker this year. There was a lovely Award presentation for members of our Honor Guard sponsored by our local Ricky Davis and coordianated by the Auxiliary. Congressman French Hill and Skip Graewert depicted on right.