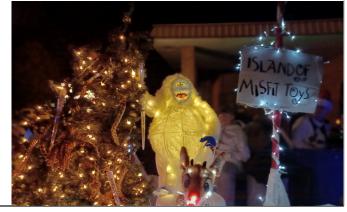

## Tim Grant, Commander

Closing Field of Heroes Ceremony, November 11. (Front ) US Congressman French Hill, Skip Graewert, Larry VanveKoven, Phillip Harris, (Middle) Roy Thompson, Sam Clary, Jerrell Skinner, (Back) Ricky Davis, Ken Wahlgren and Bonnie Tatom.