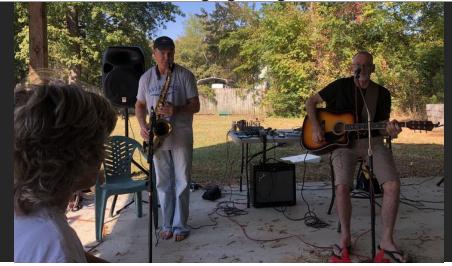

# POST 64 ACTIVITIES

Pearl Harbor Day Ceremony Swinging Bridge

Post 64 held its first annual Oktoberfest this year. Thanks to Larry and Joe who provided some fantastic music. Funds for the Post were collected with the sale of brats, hotdogs and authentic German beer.