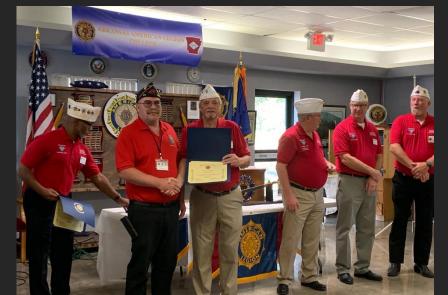

# **POST 64 ACTIVITIES**

Congratulations to Adjutant Dan Chalk who graduated the Arkansas Legion College October 23.

Unit 64 Auxiliary Field of Heroes Closing Ceremony on Veterans Day. Congressman French Hill was our guest speaker this year. There was a lovely Award presentation for members of our Honor Guard sponsored by our local Ricky Davis and coordianated by the Auxiliary. Congressman French Hill and Skip Graewert depicted on right.